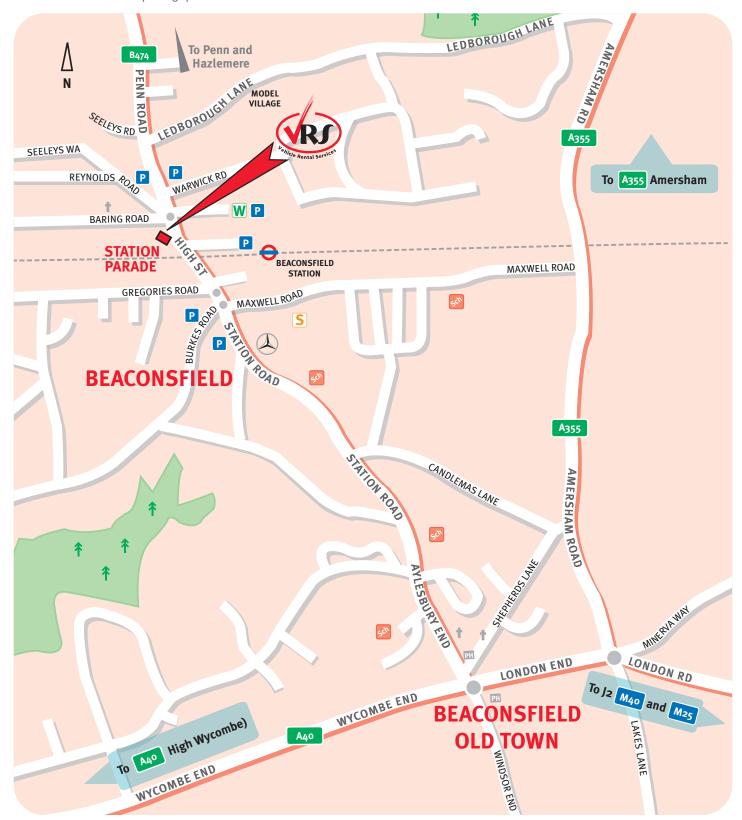

## **VRS Location Map and Directions**

By Road: From the M4o J2 head towards Beaconsfield on the A4o. At the first roundabout, turn left, still heading towards Beaconsfield A4o. Keep in the left lane and at the next mini roundabout, go straight over into the town centre (London End). At the next roundabout, turn right and head towards Beaconsfield New Town on the B474 (Aylesbury End). After 0.5 miles you will enter Beaconsfield New Town. Go through the town, straight over 3 mini roundabouts. You will go over a railway bridge to the next roundabout (Waitrose will be on your right). At this roundabout, turn first left into Baring Road. Take the first side road on the left after Barclays Bank (situated between a panelled fence and Alexandra Dixon Interiors). Continue into the Courtyard. VRS is in the last building on the left, on the first floor.

Parking: If a space is available please park on the paved stone area in front of the building, otherwise you will need to park back out on the road or in one of the public parking areas designated with a P on the map below. As parking is limited please call the VRS office in advance to see if there is a parking space available.

**Get Motoring UK** Ltd t/a VRS, The Courtyard, 1b Station Parade, Beaconsfield, Bucks HP9 2PB

Telephone: **01494 678949** Fax: **01494 678575** Email: **mail@vehiclerentalservices.co.uk** 